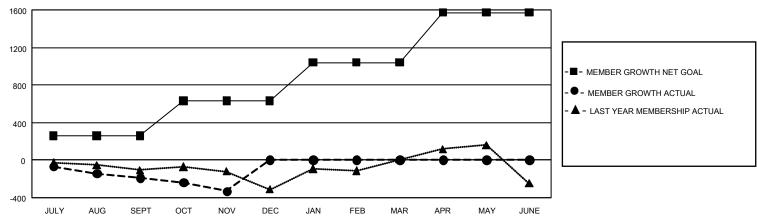

## GMT Constitutional Area 4, Group F

REPORT DOES NOT INCLUDE CLUBS IN UNDISTRICTED AREAS.

| Clubs                 |               |           |               | Members               |                           |                         |                                                    |
|-----------------------|---------------|-----------|---------------|-----------------------|---------------------------|-------------------------|----------------------------------------------------|
| RESULTS FOR 2022-2023 |               |           |               | RESULTS FOR 2022-2023 |                           |                         |                                                    |
| QUARTER               | NEW CLUB GOAL | NEW CLUBS | DROPPED CLUBS | QUARTER M             | IEMBER GROWTH NET<br>GOAL | MEMBER GROWTH<br>ACTUAL | DROPPED MEMBERS<br>ACTUAL (including<br>transfers) |
| JULY/AUG/SEPT         | 33            | 1         | 6             | JULY/AUG/SEP          | T 257                     | 623                     | 721                                                |
| OCT/NOV/DEC           | 42            | 0         | 1             | OCT/NOV/DEC           | 374                       | 565                     | 628                                                |
| JAN/FEB/MAR           | 45            | 0         | 0             | JAN/FEB/MAR           | 409                       | 0                       | 0                                                  |
| APR/MAY/JUNE          | 54            | 0         | 0             | APR/MAY/JUNE          | 531                       | 0                       | 0                                                  |