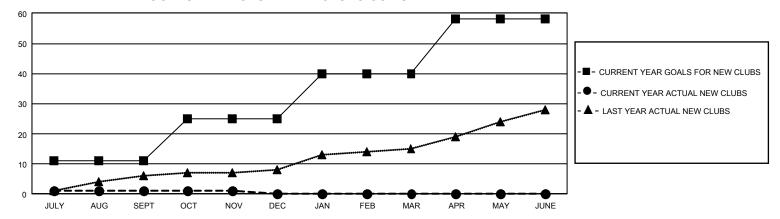

## GMT Constitutional Area 4, Group F

REPORT DOES NOT INCLUDE CLUBS IN UNDISTRICTED AREAS.

| Clubs                 |               |           |               | Members               |                           |                         |                                                    |
|-----------------------|---------------|-----------|---------------|-----------------------|---------------------------|-------------------------|----------------------------------------------------|
| RESULTS FOR 2022-2023 |               |           |               | RESULTS FOR 2022-2023 |                           |                         |                                                    |
| QUARTER               | NEW CLUB GOAL | NEW CLUBS | DROPPED CLUBS | QUARTER M             | IEMBER GROWTH NET<br>GOAL | MEMBER GROWTH<br>ACTUAL | DROPPED MEMBERS<br>ACTUAL (including<br>transfers) |
| JULY/AUG/SEPT         | 33            | 1         | 6             | JULY/AUG/SEP          | T 257                     | 623                     | 721                                                |
| OCT/NOV/DEC           | 42            | 0         | 1             | OCT/NOV/DEC           | 374                       | 565                     | 628                                                |
| JAN/FEB/MAR           | 45            | 0         | 0             | JAN/FEB/MAR           | 409                       | 0                       | 0                                                  |
| APR/MAY/JUNE          | 54            | 0         | 0             | APR/MAY/JUNE          | 531                       | 0                       | 0                                                  |